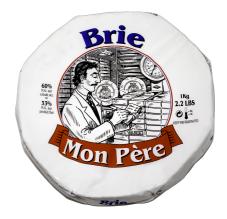

## MON PERE

Brie 3kg

Origin: Classification: Milk: Type: Form: Item Code: Grand Est, France Artisan Cow's Milk White Mould 3kg wheel 701723

Made from cream enriched milk, Mon Pere Brie has a soft creamy texture and mild rich flavour with a hint of mushroom.

Its velvety white mould rind hides a surprisingly light unctuous pate. Mon Pere (meaning my father in French) comes from a part of France that is renowned for the exceptional quality of its milk, the Vosges Mountains.

This cheese was created in memory of Monsieur Roger, a well known cheese trader and personality based in the Rungis market in Paris in the 1970's.

WA 8A FOCAL WAY BAYSWATER WA 6053 08 9327 3500 order here