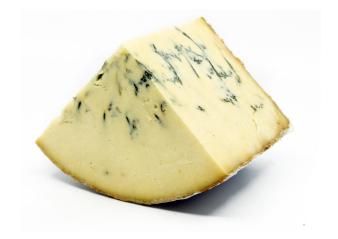

## **CROPWELL BISHOP** Stilton PDO 8kg

Nottinghamshire, England Origin:

Blue

Classification: Artisan Cow's Milk Milk:

Type: 8kg wheel Form: 700573 Item Code:

This cheese is soft, sweet and savoury with a mild blue mould finish that has notes of honey, leather, tobacco and molasses.

Curds are hand ladle into cylindrical moulds; a time-consuming and painstaking process, but one that helps to preserve the structure of the curd and deliver a smooth rich textured cheese. During maturation, the crusty rind forms naturally, encouraged by rubbing and brushing, and after spiking, blueing radiates from the centre.