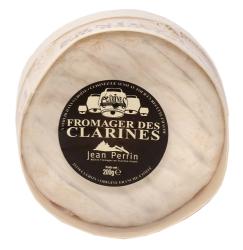

## FROMAGERIE JEAN PERRIN

Fromager Des Clarines 200g

Origin: Classification: Milk: Type: Form: Item Code: Franche-Comte, France Artisan Cow's Milk Washed-rind 200g Unit 707370

Closely related to Vacherin Mont d'Or, this small cheese is designed to be eaten from the box. Made near the village of Cleron high in the mountains of Franche-Comte, it is traditionally made at the end of the milking season, when the limited amount of milk is rich in fat and protein.

Eat it at its best when the orange rind develops a 'ripple' and the interior breaks down to a rich sticky, creamy texture that oozes from the centre of the cheese – hence the box..

WA 8A FOCAL WAY BAYSWATER WA 6053 08 9327 3500 order here SA/ NT 34 ROSBERG RD WINGFIELD SA 5013 08 8168 1907 <u>order here</u> VIC/ TAS L2/ 262 LORIMER ST PORT MELBOURNE VIC 3207 03 8645 4666 orderhere