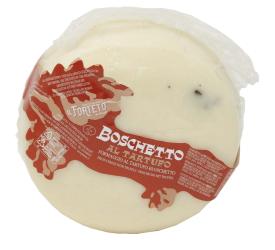

## **IL FORTETO** Boschetto al Tartufo 700g

| Origin:         | Toscano, Italy       |
|-----------------|----------------------|
| Classification: | Artisan              |
| Milk:           | Cow's & Sheep's Milk |
| Туре:           | Hard                 |
| Form:           | 700g wheel           |
| Item Code:      | 701040               |

Il Forteto (the fort) is an agricultural cooperative spread across 650 acres of rolling hills recognised as one of the most important PDO dairies in Tuscany.

This semi hard mixed milk cheese combines rich creamy ewe's milk with whole cow's milk, infused with flaked truffles from the surrounding Tuscan countryside.

Dense and moist in texture, this deliciously aromatic cheese is used as a table cheese and also grilled or melted into sauces.

WA 8A FOCAL WAY BAYSWATER WA 6053 08 9327 3500 order here

SA/ NT WINGFIELD SA 5013 08 8168 1907 order here