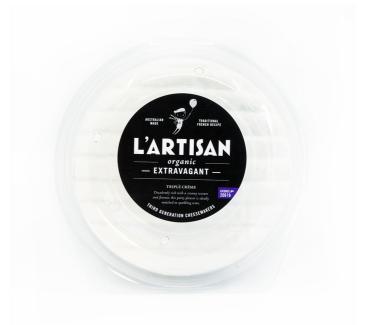

## L'ARTISAN CHEESE - ORGANIC

Extravagant 600g

Origin: Victoria
Classification: Artisan
Milk: Cow's Milk
Type: White mould
Form: 500g wheel
Code: 701369

A hand-ladled triple crème cheese made using whole cow's milk with extra cream added.

Beneath the white mould rind, the cheese has a rich, dense mousse like texture, which develops mushroom aromas and flavours as it ages and the centre becomes lusciously soft.