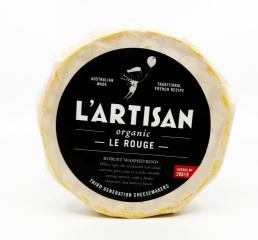

## L'ARTISAN CHEESE - ORGANIC

Le Rouge 500g

Origin: Victoria
Classification: Artisan
Milk: Cow's Milk
Type: Washed rind
Form: 500g wheel
Code: 703582

Annatto infused brine imparts a bright orangey-red colour to the thin and sticky rind.

Originally from the French Alps, Matthieu values the importance of 'terroir' in the cheese making process to reflect the local environment and selects the finest organic milk from family owned dairies in the South West of Victoria. This deep coloured washed rind cheese contains a dense paste that slowly breaks down to a rich, unctuous texture as it ages. With a savoury, meaty flavour this cheese has both strong aromas and robust flavours.