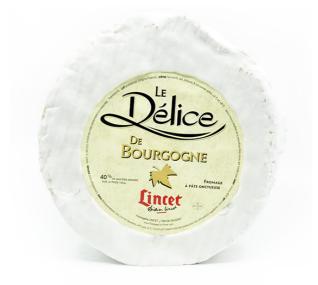

## **LINCET** Le Delice de Bourgogne 2kg

Origin: Bourgogne-Franche-Comté, France

Classification: Artisan Milk: Cow's Milk

Type: Soft

Form: 2kg wheel Item Code: 701419

Classic triple creme cheese from the Lincet family dairy, specialists in soft ripened cheese.

This rich cow's milk cheese is made with whole milk enriched with extra cream. It has a dense, creamy texture similar to that of ice cream when young which gradually becomes softer due to the ripening action of the fluffy white rind.

The cheese is at its best when the rind has slightly discoloured and the texture inside has become soft and luscious. Notes of mushroom and creme fraiche combine with the delicate buttery flavour.