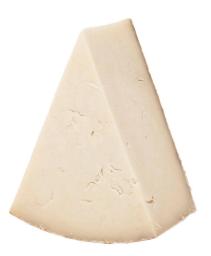

## **QUICKE'S** Goat's Milk Clothbound Cheese 20kg

| Origin:         | Devon, England |
|-----------------|----------------|
| Classification: | Farmhouse      |
| Milk:           | Goat's milk    |
| Туре:           | Hard           |
| Form:           | 20kg wheel     |
| Item Code:      | 702027         |

Handcrafted by Quicke's expert cheesemakers and goat's milk from nearby farms, Mary Quicke is the fifth generation to be making cheese on the family farm in Devon.

Using heritage starters and traditional cheddar cheesemaking techniques, the wheels are clothbound and naturally matured, typically for 6 months. It's vibrant, almondy, buttery and a delightfully different goat's milk cheese.