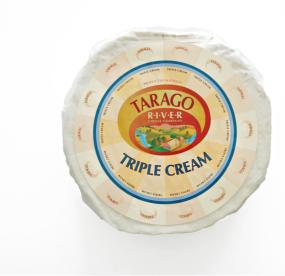

## **Tarago River Cheese Company**

Triple Cream 1.8kg

Origin: Classification: Milk: Type: Form: Item Code: Victoria Farmhouse Cow's Milk Triple Cream 1.8kg Wheel 702635

Named after the local river, the Tarago River Cheese Company produce a range of popular handmade farmhouse cheeses.

Added cream and gentle hand ladling of the delicate curds contributes to the smooth, fine texture of this triple creme cheese, reflecting the rich Gippsland pastures on which the cows feed almost all year round. The resulting cheese is soft, silky and creamy with lingering buttery flavours and mushroom aromas.