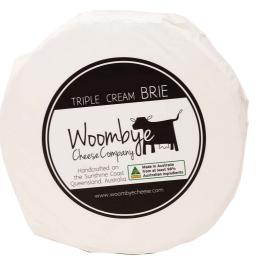

## WOOMBYE CHEESE COMPANY

Triple Cream Brie 1.4kg

Origin: Classification: Milk: Type: Form: Item Code: Queensland Artisan Cow's Milk White Mould 1.4kg Wheel 704086

Woombye Cheese Company have been making their award-winning range of cheeses since 2013. Located in the small town of the same name on the Sunshine Coast, they handcraft each cheese using traditional methods and locally sourced milk.

Woombye Triple Cream Brie is made using this fine quality local milk to which extra cream is added. This extra cream means that below the delicate white bloomy rind found on the outside, there is a deliciously rich and creamy paste. This cheese is turned by hand every day throughout its maturation to allow the rind to develop perfectly. This decadent Australian triple cream cheese forms the basis for the award-winning Woombye Ash Brie and Woombye Truffle Triple Cream Brie.