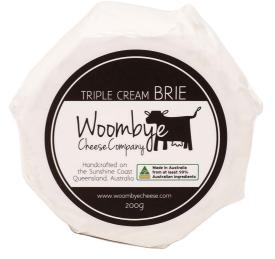

## WOOMBYE CHEESE COMPANY

Triple Cream Brie 200g

Origin: Classification: Milk: Type: Form: Item Code: Queensland Artisan Cow's Milk White Mould 200g Round 704085

Woombye Cheese Company have been making their award-winning range of cheeses since 2013. Located in the small town of the same name on the Sunshine Coast, they handcraft each cheese using traditional methods and locally sourced milk.

Woombye Triple Cream Brie is made using this fine quality local milk to which extra cream is added. This extra cream means that below the delicate white bloomy rind found on the outside, there is a deliciously rich and creamy paste. This cheese is turned by hand every day throughout its maturation to allow the rind to develop perfectly. This decadent Australian triple cream cheese forms the basis for the award-winning Woombye Ash Brie and Woombye Truffle Triple Cream Brie.