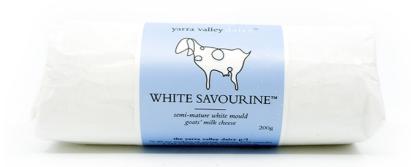

## White Savourine 200g

Origin: Victoria
Classification: Artisan
Milk: Goat's Milk
Type: White mould

Form: 200g Item Code: 703023

A semi matured goat's cheese styled on the traditional cheeses of St Maure de Touraine, France.