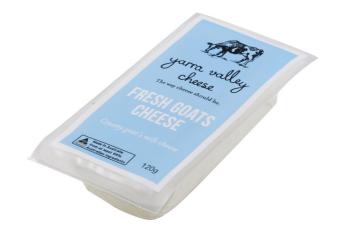

## YARRA VALLEY CHEESE

Fresh Goats Cheese 120g

Origin:VictoriaClassification:ArtisanMilk:Goat's MilkType:FreshForm:120gItem Code:706920

This versatile cheese has a soft, creamy texture and vibrant flavour. The citrusy finish is well suited to both sweet and savoury dishes. Crumble over pizzas and salads, melt in frittata or garnish with fresh herbs for a cheeseboard addition.

Yarra Valley Dairy was established in 1994 by the Mooney family at their 'Hubertswood' property in Yering, Victoria. Most recognised for its iconic Persian Feta, the family business continues to make a range of European inspired cheese with locally sourced milk.