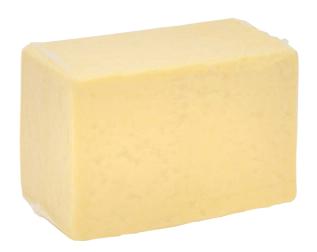

## Maffra Cheese Company Unwaxed Mature Cheddar Loaf 1.2kg

Origin: Victoria
Classification: Farmhouse
Milk: Cow's Milk
Type: Hard - Cheese
Form: Block 1.2kg
Item Code: 707450

A smooth textured cheddar with a full, fruity flavour and delicate nutty finish.

At Maffra Cheese Company, Ferial Zekiman and her team produce an award-winning range of farmhouse cheeses using milk from her herd of Holstein-Friesians. These cows graze on the lush pastures that surround the dairy in picturesque Gippsland, an established dairy region of southeast Victoria. Traditional cheddaring techniques are used to create a smooth textured cheese with a full flavour.