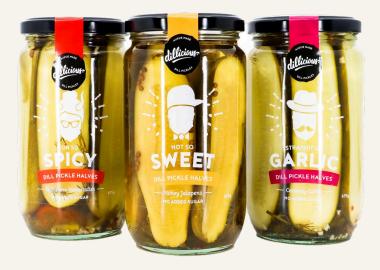

# calendar Dillicious Range

Dillicious hand-craft American style dill pickles that are proudly Aussie made in Melbourne, Victoria. Their team is dedicated to creating dillicious and natural products that are as fun as they are yum! All are made using premium ingredients including Aussie grown cucumbers and cider vinegar made from local Victorian apples.

## Straight Up Garlic (traditional) Pickles

Aromatic spices including caraway, coriander and mustard, balanced with pungent garlic, fresh dill and apple cider vinegar makes for a great Aussie take on a traditional New York deli style dill pickle.

### Spicy Pickles

A fruity and intense spice from habanero chillies, pairs nicely with the potent flavour of fresh horseradish, both delivering a real punch of heat.

### Not So Sweet Pickles

Subtle sweetness from local flora honey and a little bite from jalapeno chillies for a very untraditional not so sweet pickle.