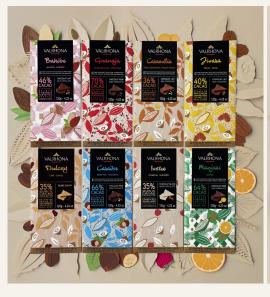

## New Arrivals

707385 Ivoire 35% Bar w/ Raspberry 120g

3395328474402

15 PER/CTN

Sweet Ivoire white chocolate with notes of cooked milk, is enhanced by tangy raspberries.

707383 Dulcey 35% Bar w/ Coffee 120g

3395328474693

15 PER/CTN

Powerful coffee bean flavour is softened by the biscuit and caramelized milk inflections in Dulcey.

707382 Caramelia 36% Bar w/ Pearls 120g

3395328474389

15 PER/CTN

Caramélia's delicious milky, salted caramel & chocolate notes are combined with crispy cereal pearls.

707386 Jivara 40% Bar w/ Pecan 120g

3395328474396

15 PER/CTN

Jivara's milky and malted notes blend perfectly with crunchy caramelised pecans.

707380 Bahibe 46% Bar w/ Almond 120g

3395328474372

15 PER/CTN

Rich toasty flavours of roasted almond are combined with the cocoa & fruity notes of Bahibe.

707387 Manjari 64% Bar w/ Orange 120g

3395328474433

15 PER/CTN

The intensity of candied orange peel is paired with the fruity, tangy notes of Manjari dark chocolate.

707381 Caraibe 66% Bar w/ Hazelnut 120g

3395328474419

15 PER/CTN

Notes of chocolate & dried fruit from the Caribbean form perfect harmony with toasted hazelnuts.

707384 Guanaja 70% Bar w/ Cocoa Nibs 120g

3395328474426

15 PER/CTN

Guanaja's balance and bitterness extend harmoniously into toasted notes of cocoa nibs.