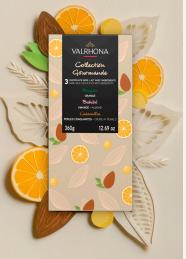

707388 Gourmet Gift Box 360g

3395328488164

12 PER/CTN

A Gourmet Gift Box including: Manjari w/ Orange, Bahibe w/ Almond & Caramelia w/ Pearls.

707389 Intense Gift Box 360g

3395328712399

12 PER/CTN

A Intense Gift Box including: Manjari w/ Orange, Caraibe w/ Hazelnut and Guanaja w/ Cocoa Nibs.