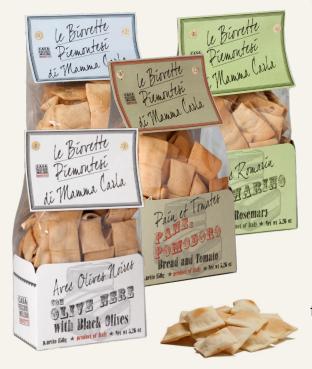

"Biove" is a word from Piedmont dialect that identifies a particular bread shape (a small loaf), which is made only in the nearby town of Torino. "Biovette" is the diminutive of this name and means "small Biove".

Biovette are small squares of crisp, tasty, fragrant bread with a delicate taste. Made using high-quality natural ingredients and a traditional process, the dough is worked by hand and left to rise for many hours at room temperature, before being hand formed and baked. Biovette can be enjoyed plain or can be an excellent alternative to bread, especially for tasting appetizers.