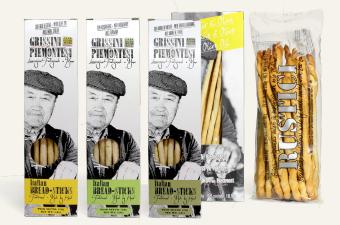

## **Calendar** Vecchio Mulino

Made in Piedmont at the Old Mill, these grissini are simply made with flour and finished with coarse salt. A larger more rustic grissini, each bread stick is rolled by hand which creates a light aerated texture with a great crunch. They're great on their own, as part of an antipasti platter, or to serve with dips.